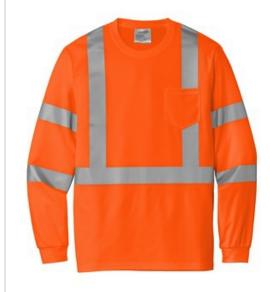

## CornerStone <sup>®</sup> ANSI 107 Class 3 Mesh Long Sleeve Tee. CS203

This breathable, moisture-wicking mesh tee delivers the highest ANSI visibility with additional reflective tape to meet ANSI 107 Class 3 standards.

- 4.1-ounce, 100% polyester birdseye mesh
- Durable, reflective 2-inch tape meets ANSI 107 requirements and provides 360-degree visibility on body and sleeves
- 1x1 rib knit neck
- Back neck tape
- Left chest pocket
- 1x1 rib knit cuffs

## **COLOR INFORMATION**

Safety Orange Safety Yellow