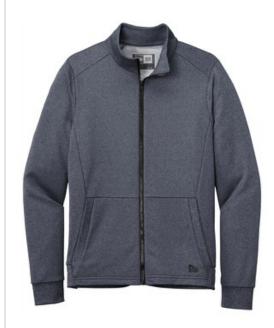

# New Era <sup>®</sup> Performance Terry Full-Zip NEA530

Perfect for year-round layering, this lightweight fleece style has a smooth face and soft terry backing for exceptional comfort.

- 6.5-ounce, 100% polyester French terry
- Heat transfer label for tag-free comfort
- Exposed Vislon <sup>®</sup> zipper
- Front seaming detail
- Front pouch pockets
- Debossed silicone New Era flag logo on left pocket
- 1x1 rib knit cuffs and hem