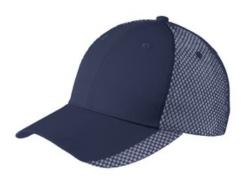

# Port Authority® Two-Color Mesh Back Cap. C923

The two-tone color adds character to this ultra breathable mesh cap.

■ Fabric: 80/20 poly/cotton twill in front two panels and bill; 100% polyester mesh in mid and back

Structure: Structured

■ Profile: Mid

■ Closure: Low-profile hook and loop with buckle

front

back